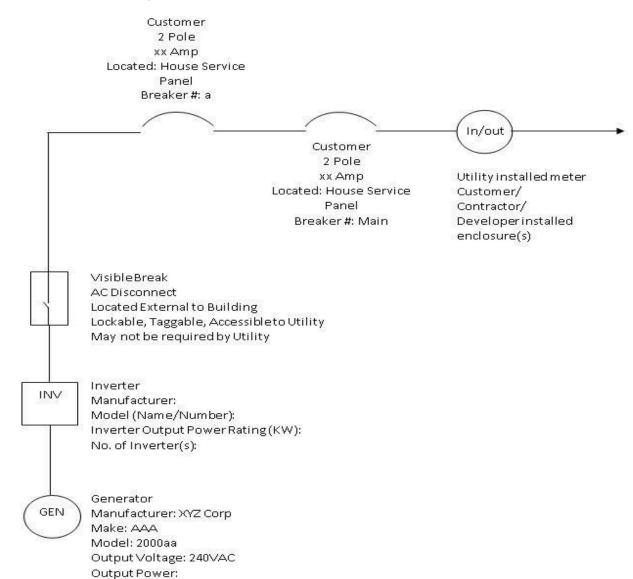

## SAMPLE ONE-LINE DRAWING

| Customer Name:         |  |
|------------------------|--|
| Customer Address:      |  |
| Site Plan Prepared By: |  |
| Date:                  |  |

Note: The one-line drawing below is a general drawing for Net Metering Customer